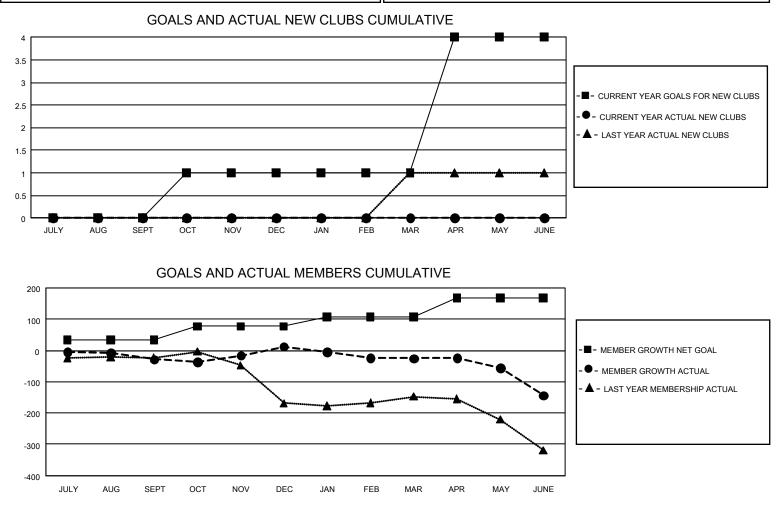

## GMT Constitutional Area 8, Group C

REPORT DOES NOT INCLUDE CLUBS IN UNDISTRICTED AREAS.

| Clubs         |               |             |               | Members               |                       |                         |                                                    |  |
|---------------|---------------|-------------|---------------|-----------------------|-----------------------|-------------------------|----------------------------------------------------|--|
|               | RESULTS FOR   | R 2020-2021 |               | RESULTS FOR 2020-2021 |                       |                         |                                                    |  |
| QUARTER       | NEW CLUB GOAL | NEW CLUBS   | DROPPED CLUBS | QUARTER MEMB          | ER GROWTH NET<br>GOAL | MEMBER GROWTH<br>ACTUAL | DROPPED<br>MEMBERS ACTUAL<br>(including transfers) |  |
| JULY/AUG/SEPT | 0             | 0           | 0             | JULY/AUG/SEPT         | 34                    | 56                      | 65                                                 |  |
| OCT/NOV/DEC   | 3             | 0           | 1             | OCT/NOV/DEC           | 43                    | 162                     | 114                                                |  |
| JAN/FEB/MAR   | 0             | 0           | 3             | JAN/FEB/MAR           | 31                    | 43                      | 73                                                 |  |
| APR/MAY/JUNE  | 9             | 0           | 2             | APR/MAY/JUNE          | 60                    | 91                      | 197                                                |  |